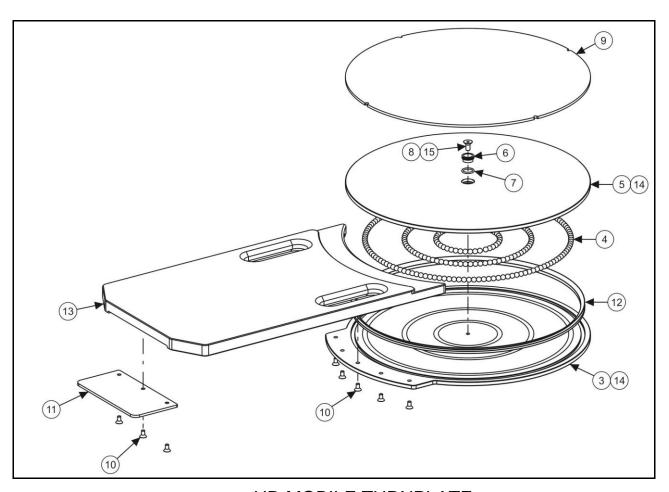

## HD MOBILE TURNPLATE

© 2016 Hunter Engineering Company

| Index<br>No. | Part Number    | Description                                                 | Qty. |
|--------------|----------------|-------------------------------------------------------------|------|
| 1            | 20-3271-1      | KIT, HD MOBILE TURNPLATE (Consisting Of:)                   | 1    |
| 2            | 25-199-1       | TURNPLATE ASSEMBLY, TWIN STEER (Consisting Of:)             | 2    |
| 3*           | 72-636-2       | BASE, TWIN STEER TURNPLATE                                  | 1    |
| 4            | 130-249-2      | BEARING, 3/8 INCH HARD ALLOY STEEL                          | 250  |
| 5*           | 51-3002-1      | PLATE ASSEMBLY, TOP TWIN STEER TURNPLATE                    | 1    |
| 6            | 43-174-2       | PLUG, TWIN STEER TURNPLATE                                  | 1    |
| 7            | 124-231-2      | SEAL, O-RING 3/4 ID X 15/16 OD X 3/32 INCH                  | 1    |
| 8            | 74-606-2       | FLAT HEAD SOCKET CAP SCREW 5/16-18 X .63 INCH SS            | 1    |
| 9            | 51-3000-1      | PLATE ASSEMBLY, SLIP PLATE                                  | 1    |
| 10           | 75-880-2       | FLAT HEAD SOCKET CAP SCREW 1/4-20 X 1/2 INCH SS             | 8    |
| 11           | 218-228-PPP    | TAB, ROLLING SURFACE                                        | 1    |
| 12           | 124-232-2      | SEAL, TWIN STEER PLATE                                      | 1    |
| 13           | 51-3001-PPP    | PLATE, ROLLING SURFACE                                      | 1    |
| 14*          | Field Obtained | LUBRICANT, SHELL ALVINA EP-2 (LITHIUM GREASE NLGI GRADE 2)* | A/R  |
| 15           | Field Obtained | LOCTITE #242                                                | A/R  |
| 16           | 162-134-2      | TAPE, BLACK/YELLOW STRIPED (Not Illustrated)                | 1    |

<sup>\*</sup> Grease within bearing tracks, along outer seal groove and at center pivot.